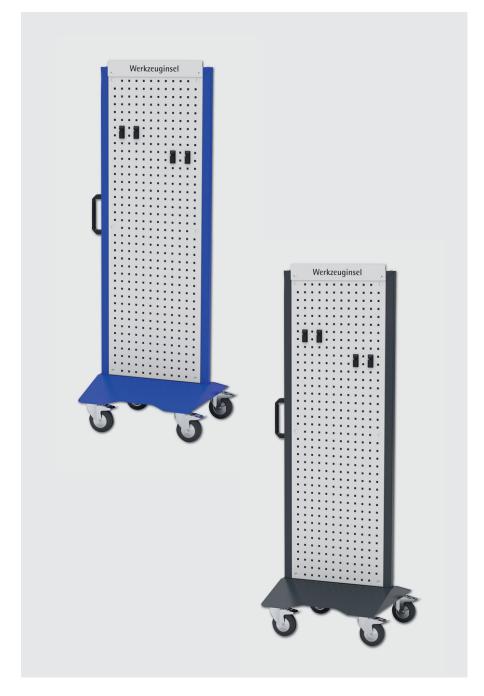

#### Tool island W1

The apra-lean tool island is a mobile and very compact unit for use in production, workshop or office. It is equipped with a 1500 mm grid plate for individual mounting of tools or measuring equipment. The system is expandable with accessories and B0 modules.

#### Surface:

powder coated ultramarine blue / RAL 9003 or anthracite grey / RAL 7016

## Scope of delivery:

1 x W1 frame

1 x labeling set "Tool island"

1 x roller set

1 x B1 grid sheet 1500 mm

4 x tool holder

1 x B0 handle module

# Dimensions ( $H \times W \times D$ ):

1810 x 635 x 600 mm